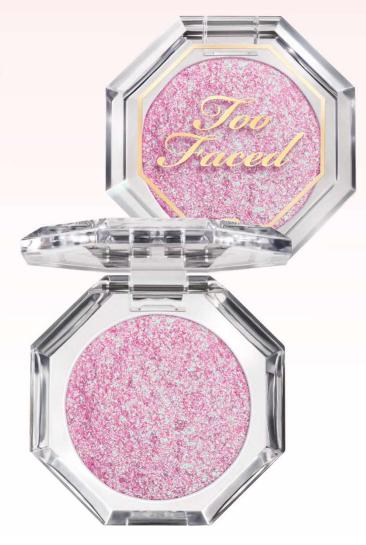

# **DISCO CRUSH**

MULTI-USE EYE & FACE SPARKLE

Price: €34

### WHAT IT IS

A super-creamy, multi-dimensional, pearlized eye & face sparkle with unique reflective qualities and glitter-like effects for a super-saturated wet-look shine! This special effect, multi-use formula contains light-shifting dimensional pearls for remarkable iridescence that intensifies as light hits from different angles.

### HIGH-PIGMENT POP OF COLOR

- Multi-dimensional light-shifting sparkle formula
- One-swipe smooth & creamy application with buildable intensity
- Super-saturated sparkle with mirror-like shine & intensity
- Smooth application with aid of wet-tech technology
- Adds versatility to your traditional eye shadow palette. A makeup bag life saver!
- Can be applied on eyes and face